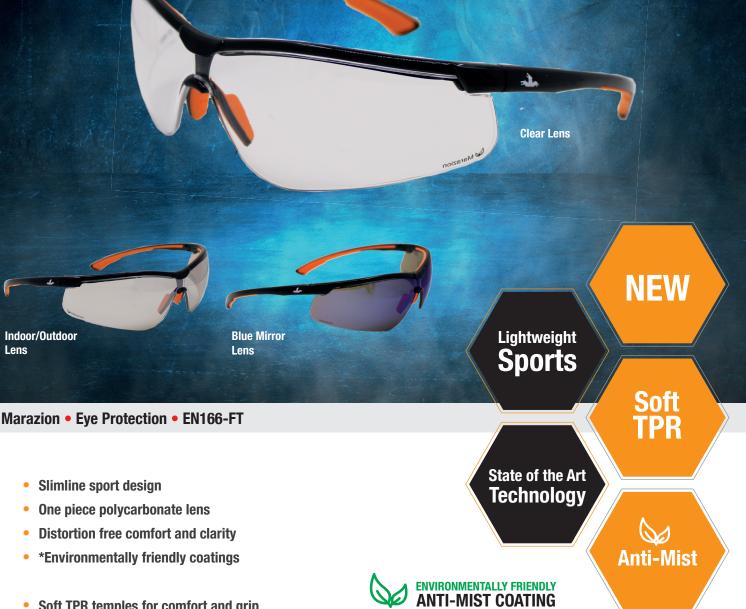

## Marazion.

- Soft TPR temples for comfort and grip
- **Close ergonomic fit**
- Lightweight 25 gram
- Natural UV inhibitor
- **3 lens colour options**

\* Environmentally friendly uv curved anti-mist coating is only available on specific lens shades

Lens Design.

- Clear | Anti-Scratch | Anti-Mist 😂 | C1FT
- Indoor/Outdoor | Anti-Scratch | Anti-Mist 😂 | 5-2 C1FT
- Blue Mirror | Anti-Scratch | 5-3.1 C1FT

## **Order Codes.**

| Lens Colour    | Part Code    | Frame Colour   | Coating     | EN Rating        | Packaging             |
|----------------|--------------|----------------|-------------|------------------|-----------------------|
| Clear          | SP5001AFC1CA | Black / Orange | Anti-Mist 🦕 | EN166 C1FT       | 20 / 120              |
| Indoor Outdoor | SP5001AFC2CA |                | Anti-Mist 🥪 | EN166 5-2 C1FT   | 20 / 120              |
| Blue Mirror    | SP5001AFM3BA |                | Hard Coat   | EN166 5-3.1 C1FT | 20 / 120              |
| Clear          | SP5001AFC1CH |                | Anti-Mist 🦕 | EN166 C1FT       | 20 / 120 (Retail Tag) |
| Indoor Outdoor | SP5001AFC2CH |                | Anti-Mist 🖗 | EN166 5-2 C1FT   | 20 / 120 (Retail Tag) |
| Blue Mirror    | SP5001AFM3BH |                | Hard Coat   | EN166 5-3.1 C1FT | 20 / 120 (Retail Tag) |