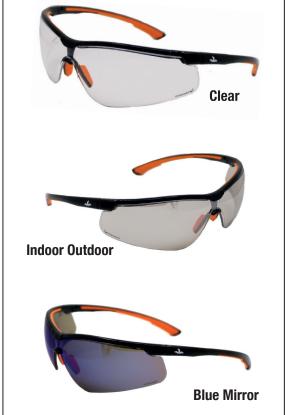

Lens Design.

- Clear | Anti-Scratch | Anti-Mist 😂 | C1FT
- Indoor/Outdoor | Anti-Scratch | Anti-Mist 😂 | 5-2 C1FT
- Blue Mirror | Anti-Scratch | 5-3.1 C1FT

## **Order Codes.**

| Lens Colour    | Part Code    | Frame Colour   | Coating     | EN Rating        | Packaging             |
|----------------|--------------|----------------|-------------|------------------|-----------------------|
| Clear          | SP5001AFC1CA | Black / Orange | Anti-Mist 🦕 | EN166 C1FT       | 20 / 120              |
| Indoor Outdoor | SP5001AFC2CA |                | Anti-Mist 🥪 | EN166 5-2 C1FT   | 20 / 120              |
| Blue Mirror    | SP5001AFM3BA |                | Hard Coat   | EN166 5-3.1 C1FT | 20 / 120              |
| Clear          | SP5001AFC1CH |                | Anti-Mist 🦕 | EN166 C1FT       | 20 / 120 (Retail Tag) |
| Indoor Outdoor | SP5001AFC2CH |                | Anti-Mist 🖗 | EN166 5-2 C1FT   | 20 / 120 (Retail Tag) |
| Blue Mirror    | SP5001AFM3BH |                | Hard Coat   | EN166 5-3.1 C1FT | 20 / 120 (Retail Tag) |