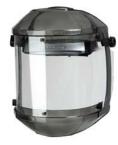

MCR Safety Europe declares that the new PPE described below is issued under the sole responsibility of Parmelee Ltd T/A MCR Safety Europe.

Product: 483000 and 494400

Type: Eye Protection

**Description**: Matrix II - Clear - Black

temple

Category: Cat II

**DoC Download :** www.mcrsafetyeurope.com

Is in conformity with Regulation (EU) 2016/425 and, where such is the case, the national standard transposing harmonized standard

- EN166:2001