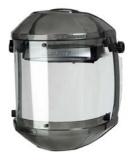

MCR Safety Europe declares that the new PPE described below is issued under the sole responsibility of Parmelee Ltd T/A MCR Safety Europe.

Product: 483000 and 494400

Type: Eye Protection

**Description**: Matrix II - Clear - Black

temple

Category: Cat II

**DoC Download :** www.mcrsafetyeurope.com

Is in conformity with Regulation (EU) 2016/425 and, where such is the case, the national standard transposing harmonized standard

- EN166:2001