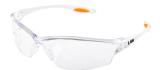

MCR Safety Europe declares that the new PPE described below is issued under the sole responsibility of Parmelee Ltd T/A MCR Safety Europe.

Product : CEENLW210AF

Type : Eye Protection

**Description:** Law 2 - Clear - Clear temple

Category: Cat II

**DoC Download :** www.mcrsafetyeurope.com

Is in conformity with Regulation 2016/425 on personal protective equipment as brought into UK law and amended and, where such is the case, the national standard transposing designated standard

- EN166:2001

The approved body INSPEC International (Notified body No. 0194) performed the UKCA type-examination and issued the UKCA type-examination certificate no certificate no. UKCA-B-210931

Expiry date 5 years from date off issue